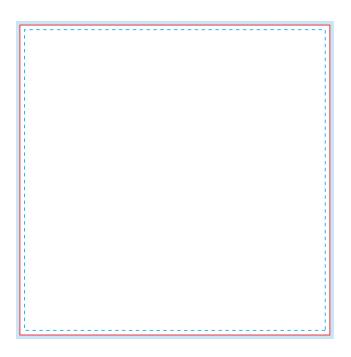

## **SQUARE STICKER**

• 2" x 2"

Make your artboard at this size. Make sure your background extends to fill the whole bleed area to avoid white edges!

CUT LINE (2" X 2")

This is where we aim to cut in production.

SAFE AREA (1.85" X 1.85")

Make sure important aspects of your design like text and logos are inside the safe area to avoid being cut off.

🗸 lmage

Artwork should be a vector PDF or images at 300dpi to avoid pixelated images. Please don't forget to embed all images.