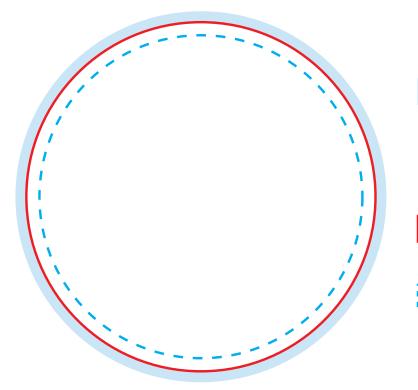

### **BLEED AREA** (2.125" X 2.125")

Make your artboard at this size. Make sure your background extends to fill the whole bleed area to avoid white edges!

#### CUT LINE (2" X 2")

This is where we aim to cut in production.

#### SAFE AREA (1.85" X 1.85")

Make sure important aspects of your design like text and logos are inside the safe area to avoid being cut off.