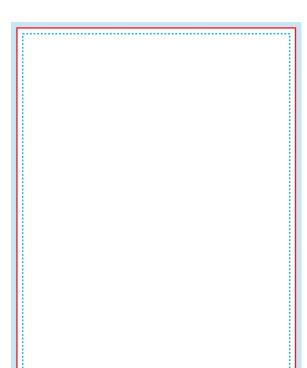

#### BLEED AREA (25" X 49")

Make your artboard at this size. Make sure your background extends to fill the whole bleed area to avoid white edges!

#### CUT LINE (24" X 48")

This is where we aim to cut in production.

#### SAFE AREA (23" X 47")

Make sure important aspects of your design like text and logos are inside the safe area to avoid being cut off.