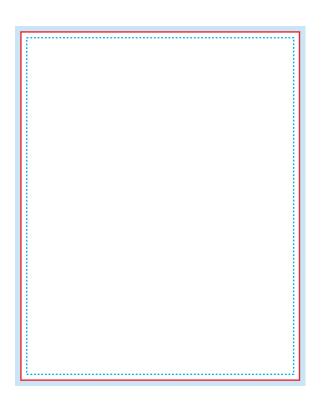

# **COROPLAST SIGN**

• 2' x 3'

Make your artboard at this size. Make sure your background extends to fill the whole bleed area to avoid white edges!

CUT LINE (24" X 36")

This is where we aim to cut in production.

SAFE AREA (23" X 35")

Make sure important aspects of your design like text and logos are inside the safe area to avoid being cut off.