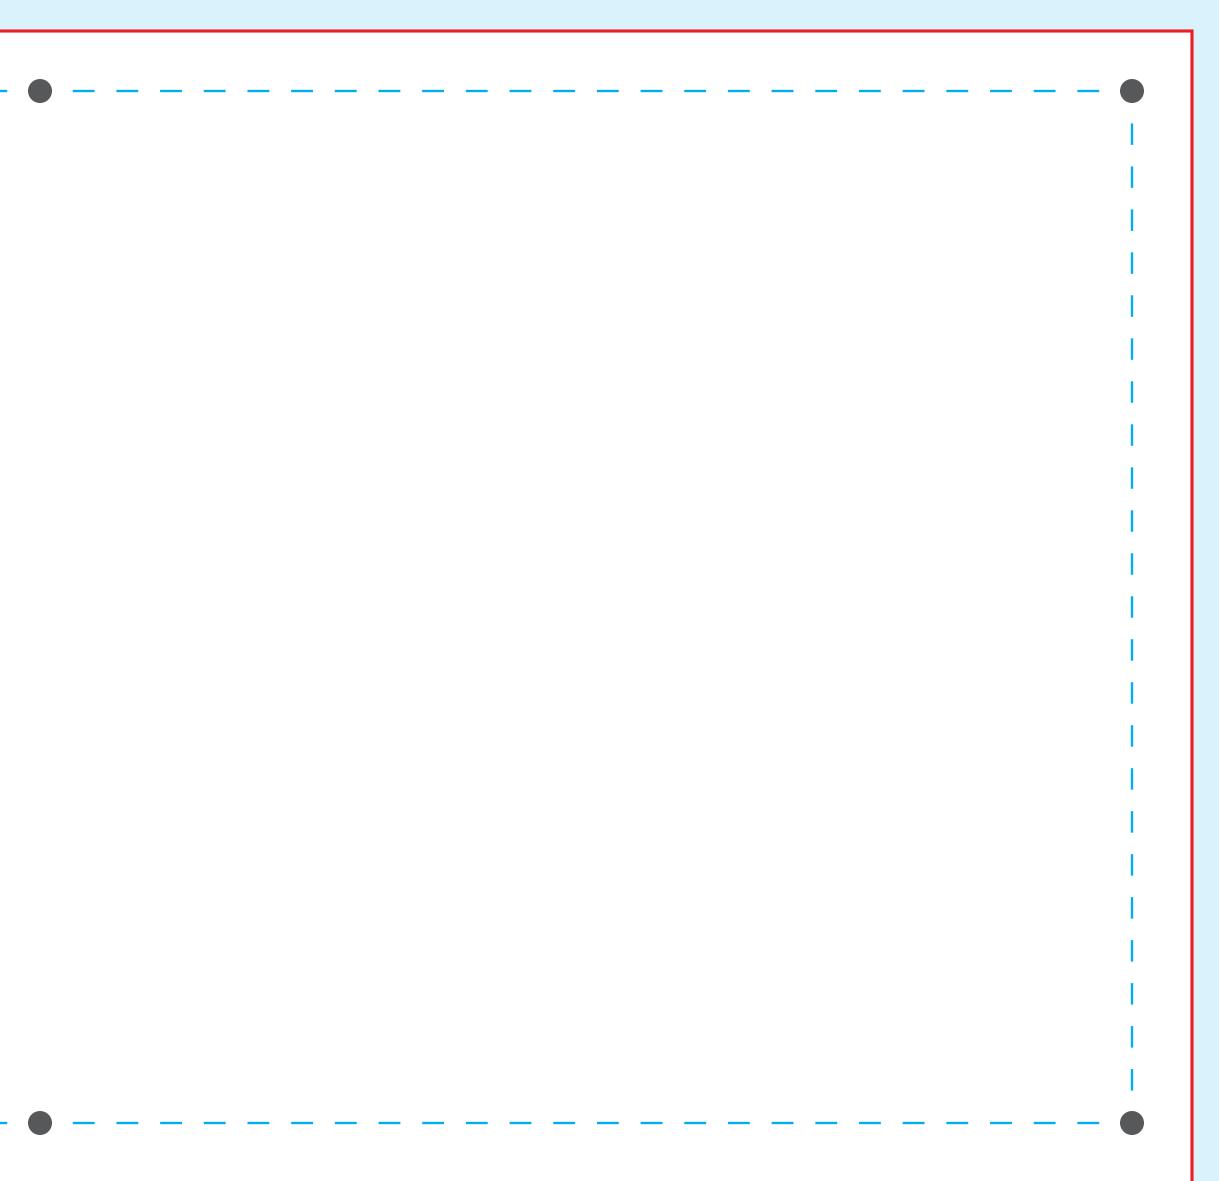

#### BLEED AREA (25" X 13")

Make your artboard at this size. Make sure your background extends to fill the whole bleed area to avoid white edges!

#### CUT LINE (24" X 12")

This is where we aim to cut in production.

#### SAFE AREA (22.75" X 10.75")

Make sure important aspects of your design like text and logos are inside the safe area to avoid being cut off.

#### .25" GROMMETS OPTIONAL.

Save files as PDF or AI (Adobe Illustrator) files.

Please provide all font files and original image

files if any editing is required. All PDF images

must be embedded in the document.