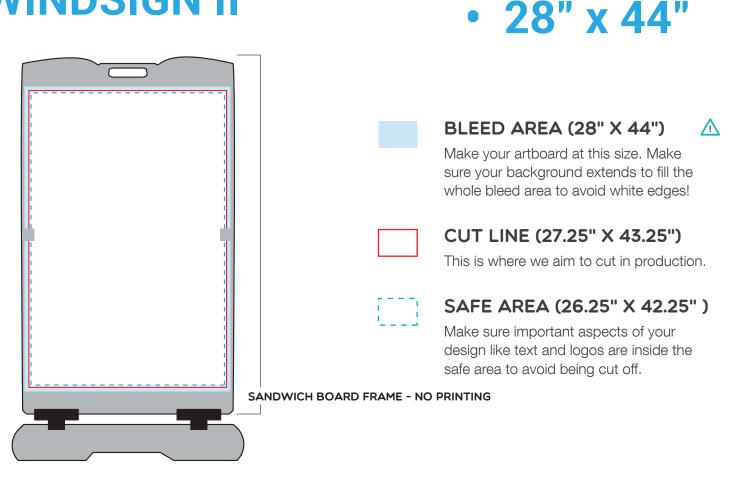

## Template



## WINDSIGN II



#### ) Image

Artwork should be a vector PDF or images at 300dpi to avoid pixelated images. Please don't forget to embed all images.

#### Colour

Set your colour profile as CMYK instead of RGB, which cannot always be replicated. We **cannot** be responsible for variances in final printed colours. Printed samples are available at an additional cost.

#### $\bigcirc$

#### Save File as PDF

Save files as PDF or AI (Adobe Illustrator) files. Please outline all fonts and delete guidelines!



#### **Additional Files**

Please provide all font files and original image files if any editing is required. All PDF images must be embedded in the document.

### Any Questions?

| 1.0 |  | - |  |  |  |  |  |  |  |  |  |  |  |  |  |  |  |  |  |  |  |  |  |  |  | - |     |  |
|-----|--|---|--|--|--|--|