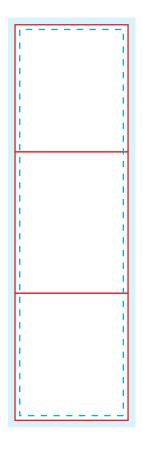

## • 24" X 84"

Make your artboard at this size. Make sure your background extends to fill the whole bleed area to avoid white edges!

### HEM LINE (24" X 84")

This is the lower edge of the table runner that will be folded over.

### SAFE AREA SECTIONS

Make sure important aspects of your design like text and logos are inside the safe area to avoid being cut off.