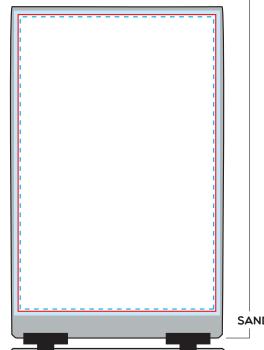

## WINDSIGN II SNAP FRAME

• 24" x 36"

**BLEED AREA (25" X 37")** 

Make your artboard at this size. Make sure your background extends to fill the whole bleed area to avoid white edges!

CUT LINE (24" X 36")

This is where we aim to cut in production.

SAFE AREA (23.5" X 35.5")

Make sure important aspects of your design like text and logos are inside the safe area to avoid being cut off.

SANDWICH BOARD FRAME - NO PRINTING