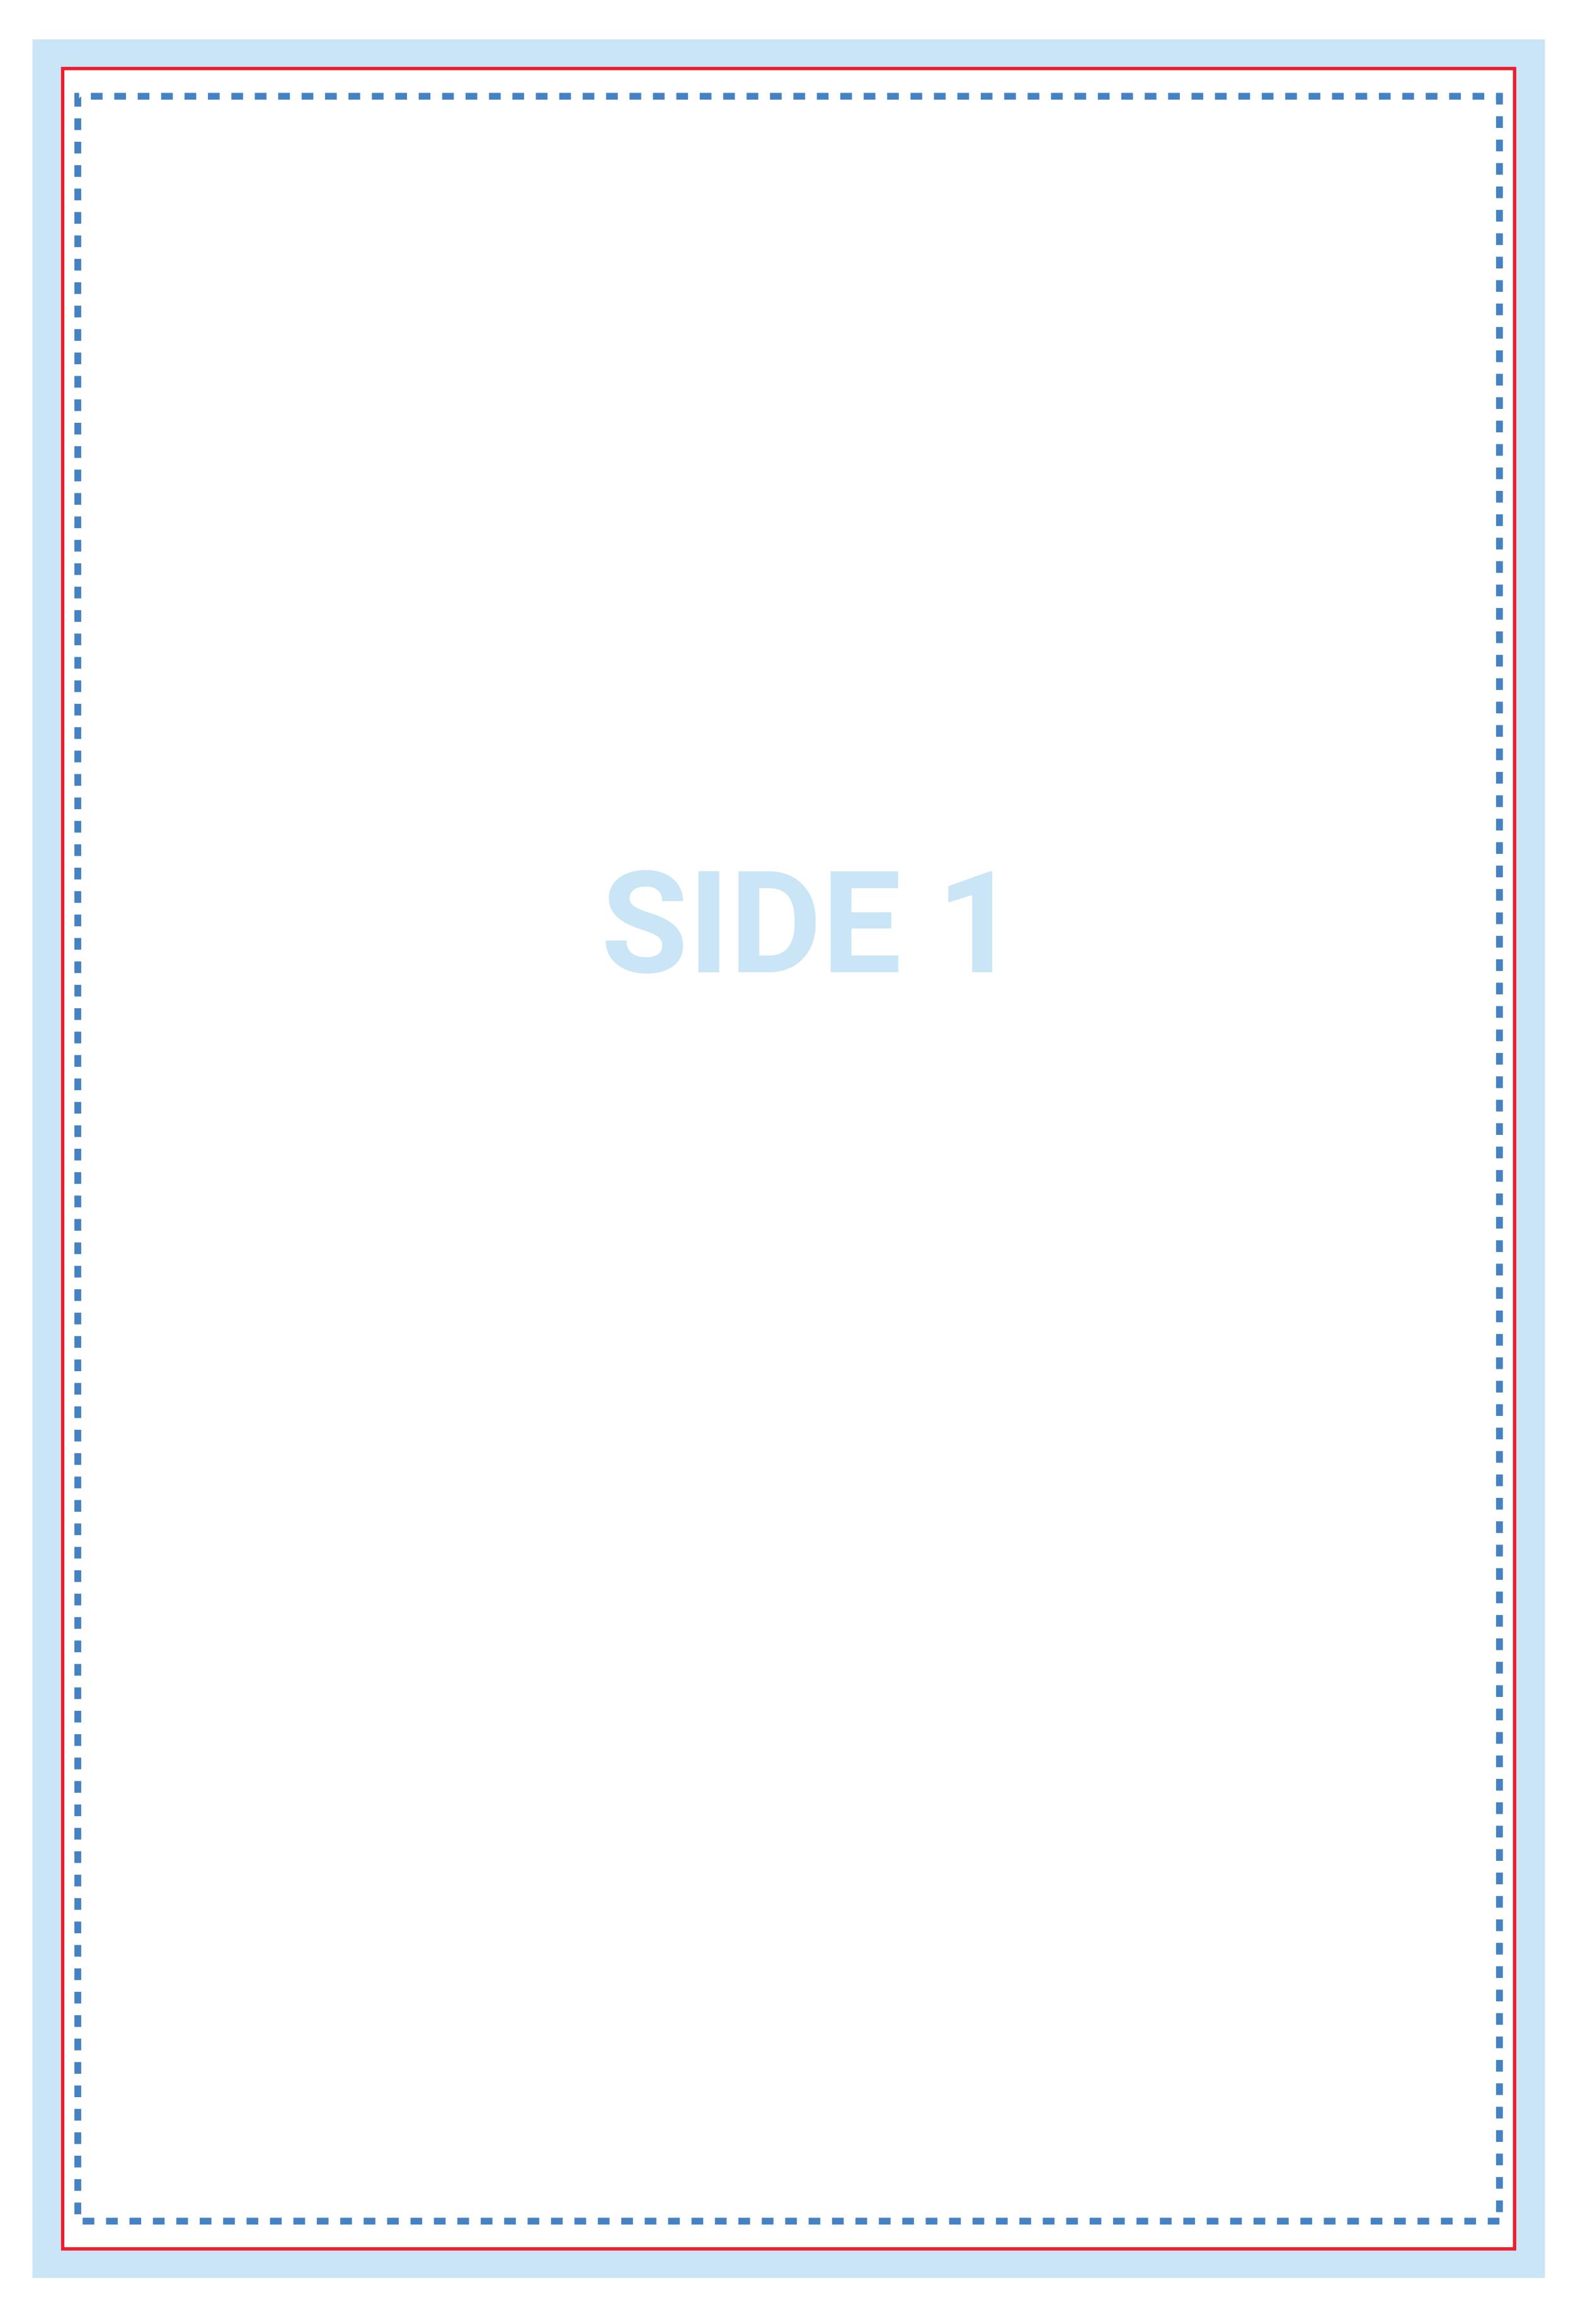

## **WINDSIGN II**

• 24" x 36"

BLEED AREA (25" X 37")

Make your artboard at this size. Make sure your background extends to fill the whole bleed area to avoid white edges!

**CUT LINE (24" X 36")** 

This is where we aim to cut in production.

SAFE AREA (23.5" X 35.5")

Make sure important aspects of your design like text and logos are inside the safe area to avoid being cut off.

SANDWICH BOARD FRAME - NO PRINTING

🕢 lmage

Artwork should be a vector PDF or images at 300dpi to avoid pixelated images. Please don't forget to embed all images.