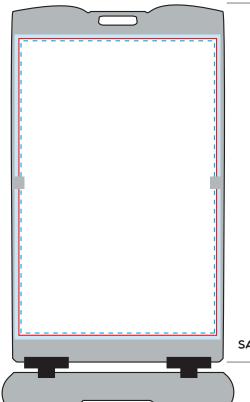

## **WINDSIGN II**

• 24" x 36"

BLEED AREA (25" X 37")

Make your artboard at this size. Make sure your background extends to fill the whole bleed area to avoid white edges!

**CUT LINE (24" X 36")** 

This is where we aim to cut in production.

SAFE AREA (23.5" X 35.5")

Make sure important aspects of your design like text and logos are inside the safe area to avoid being cut off.

SANDWICH BOARD FRAME - NO PRINTING

🕢 lmage

Artwork should be a vector PDF or images at 300dpi to avoid pixelated images. Please don't forget to embed all images.