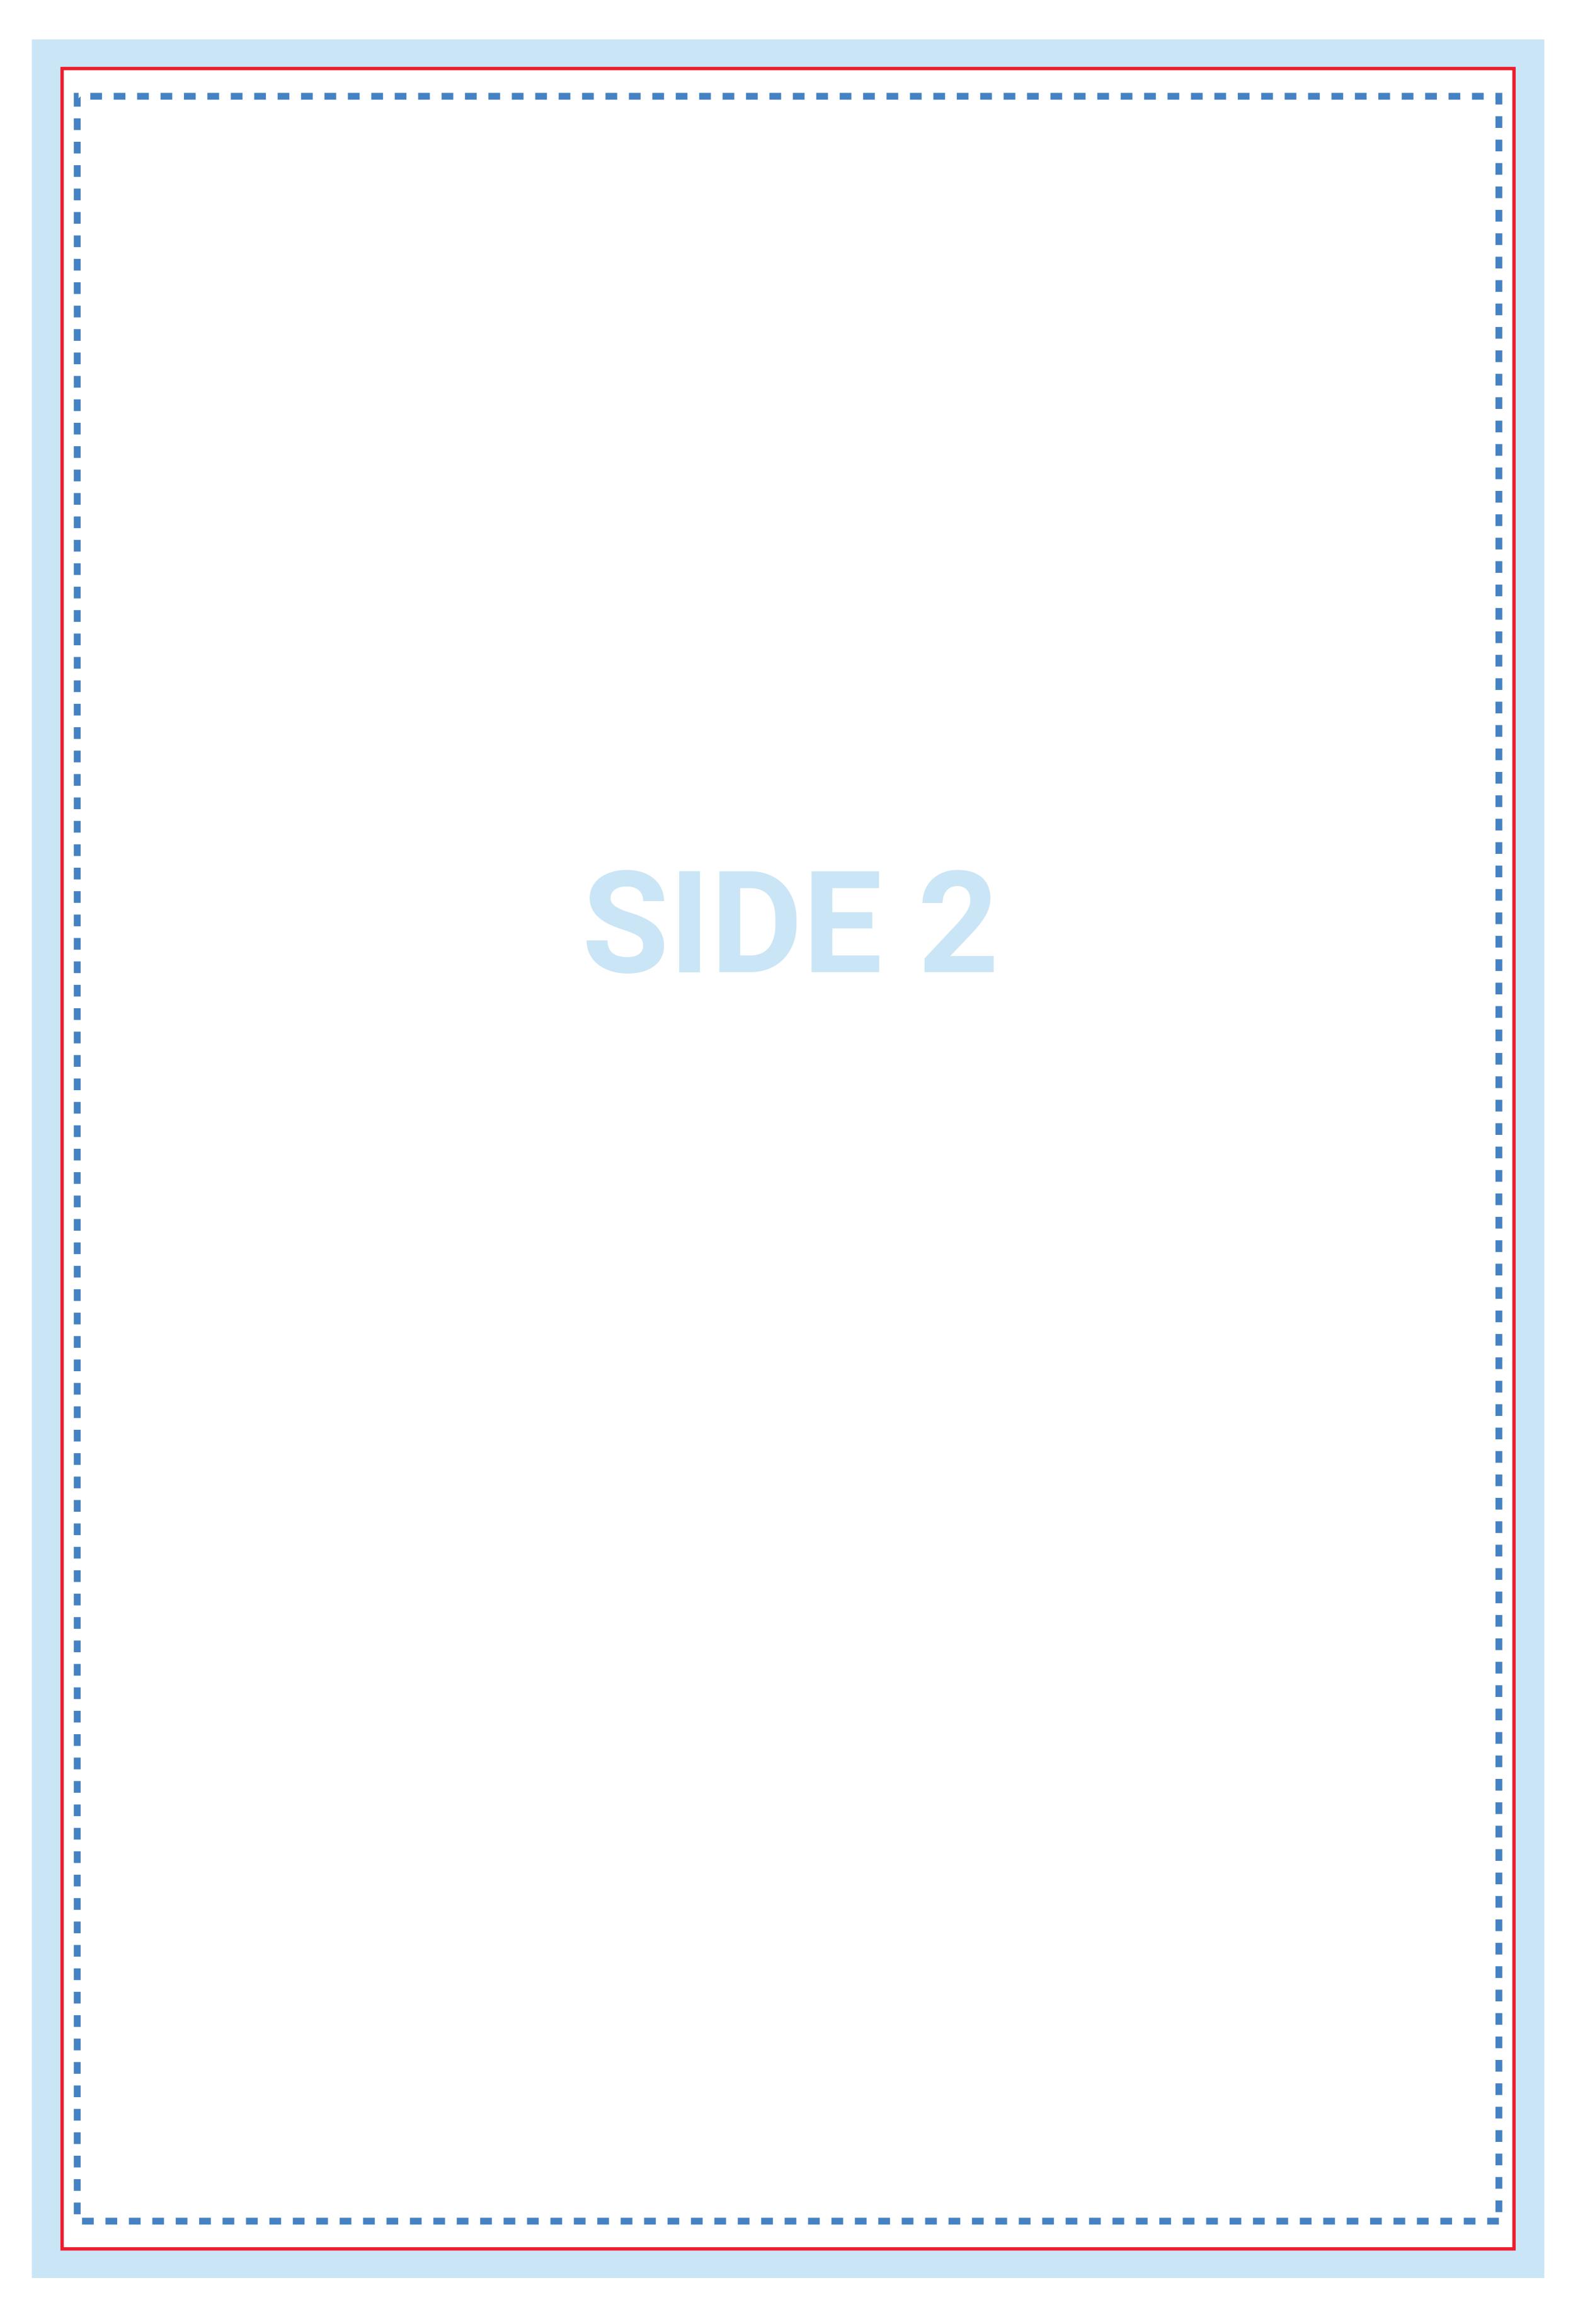

## **WINDSIGN II**

• 24" x 36"

BLEED AREA (25" X 37")

Make your artboard at this size. Make sure your background extends to fill the whole bleed area to avoid white edges!

**CUT LINE (24" X 36")** 

This is where we aim to cut in production.

SAFE AREA (23.5" X 35.5")

Make sure important aspects of your design like text and logos are inside the safe area to avoid being cut off.

SANDWICH BOARD FRAME - NO PRINTING

🕢 lmage

Artwork should be a vector PDF or images at 300dpi to avoid pixelated images. Please don't forget to embed all images.