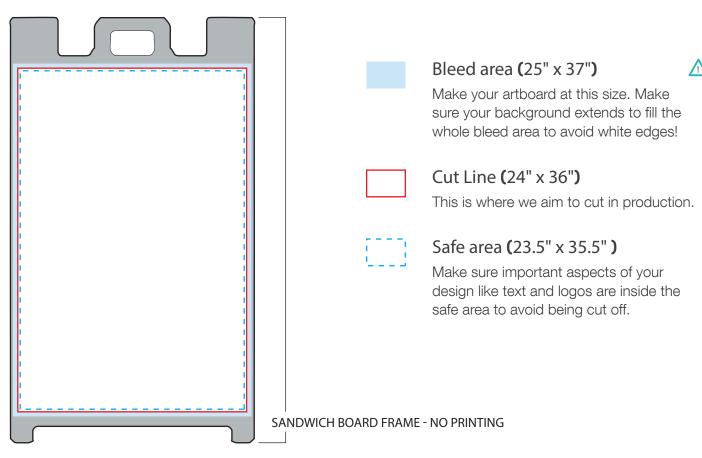

# SIMPO SANDWICH BOARD

# • 24" x 36"

### Image

Artwork should be a vector PDF or images at 300dpi to avoid pixelated images. Please don't forget to embed all images.