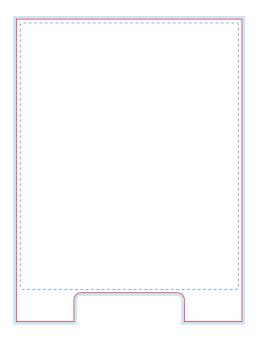

## SINTRA SANDWICH BOARDS • 24.5" X 31.5"

 $\triangle$ 

Make your artboard at this size. Make sure your background extends to fill the whole bleed area to avoid white edges!

### CUT LINE (23.5" X 31.5")

This is where we aim to cut in production.

### SAFE AREA (22.75 X 27.75 )

Make sure important aspects of your design like text and logos are inside the safe area to avoid being cut off.