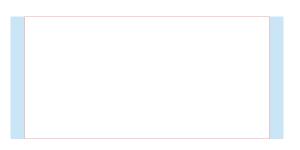

# **POPUP BANNER WALL** W/METAL FRAME

• 237" x 118.5"

If you want your image to wrap around the sides to hide the metal frame, then you'd extend your images past this mark

This is where the edges of the front of your image will sit.