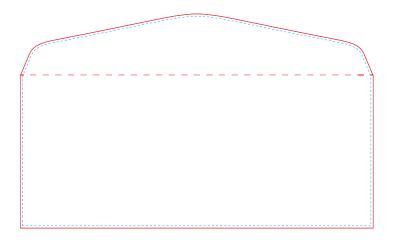

## • 6.125" × 4.125"

Full bleed printing is not available for envelopes.

Cut Line (6.125" x 4.125")

This is where we aim to cut in production.

Safe area (5.875" x 3.875")

Make sure important aspects of your design like text and logos are inside the safe area to avoid being cut off.