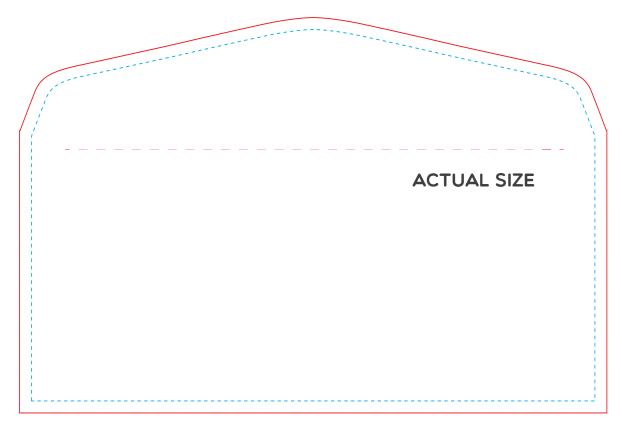

## • 6.125" × 4.125"

Full bleed printing is not available for envelopes.

Cut Line (6.125" x 4.125")

This is where we aim to cut in production.

Safe area (5.875" x 3.875")

Make sure important aspects of your design like text and logos are inside the safe area to avoid being cut off.