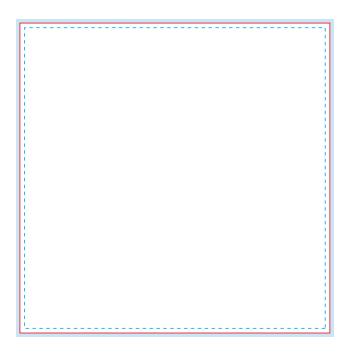

## **SQUARE STICKER**

• 1" x 1"

Make your artboard at this size. Make sure your background extends to fill the whole bleed area to avoid white edges!

CUT LINE (2" X 2")

This is where we aim to cut in production.

SAFE AREA (.85" X .85")

Make sure important aspects of your design like text and logos are inside the safe area to avoid being cut off.

🕢 lmage

Artwork should be a vector PDF or images at 300dpi to avoid pixelated images. Please don't forget to embed all images.