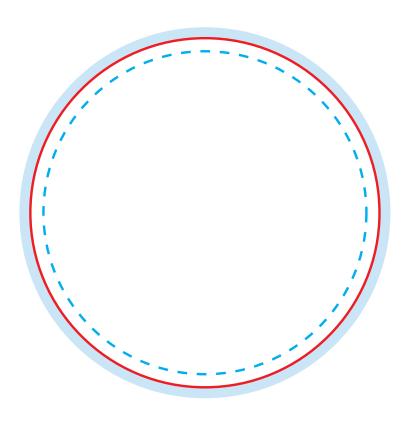

### BLEED AREA (1.125" X 1.125")

Make your artboard at this size. Make sure your background extends to fill the whole bleed area to avoid white edges!

#### **CUT LINE (1" X 1")**

This is where we aim to cut in production.

#### SAFE AREA (.85" X .85")

Make sure important aspects of your design like text and logos are inside the safe area to avoid being cut off.