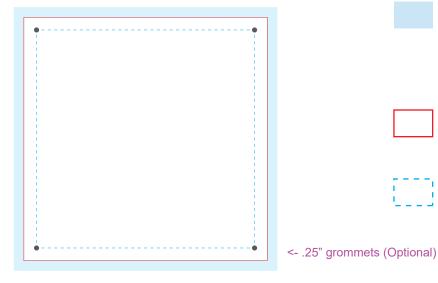

#### • 1' X 1'

Make your artboard at this size. Make sure your background extends to fill the whole bleed area to avoid white edges!

CUT LINE (12" X 12")

This is where we aim to cut in production.

SAFE AREA (10.75" X 10.75")

Make sure important aspects of your design like text and logos are inside the safe area to avoid being cut off.

.25" GROMMETS OPTIONAL.

Image Save File as PDF

Artwork should be a vector PDF or images at Save files as PDF or Al (Adobe Illustrator) files.