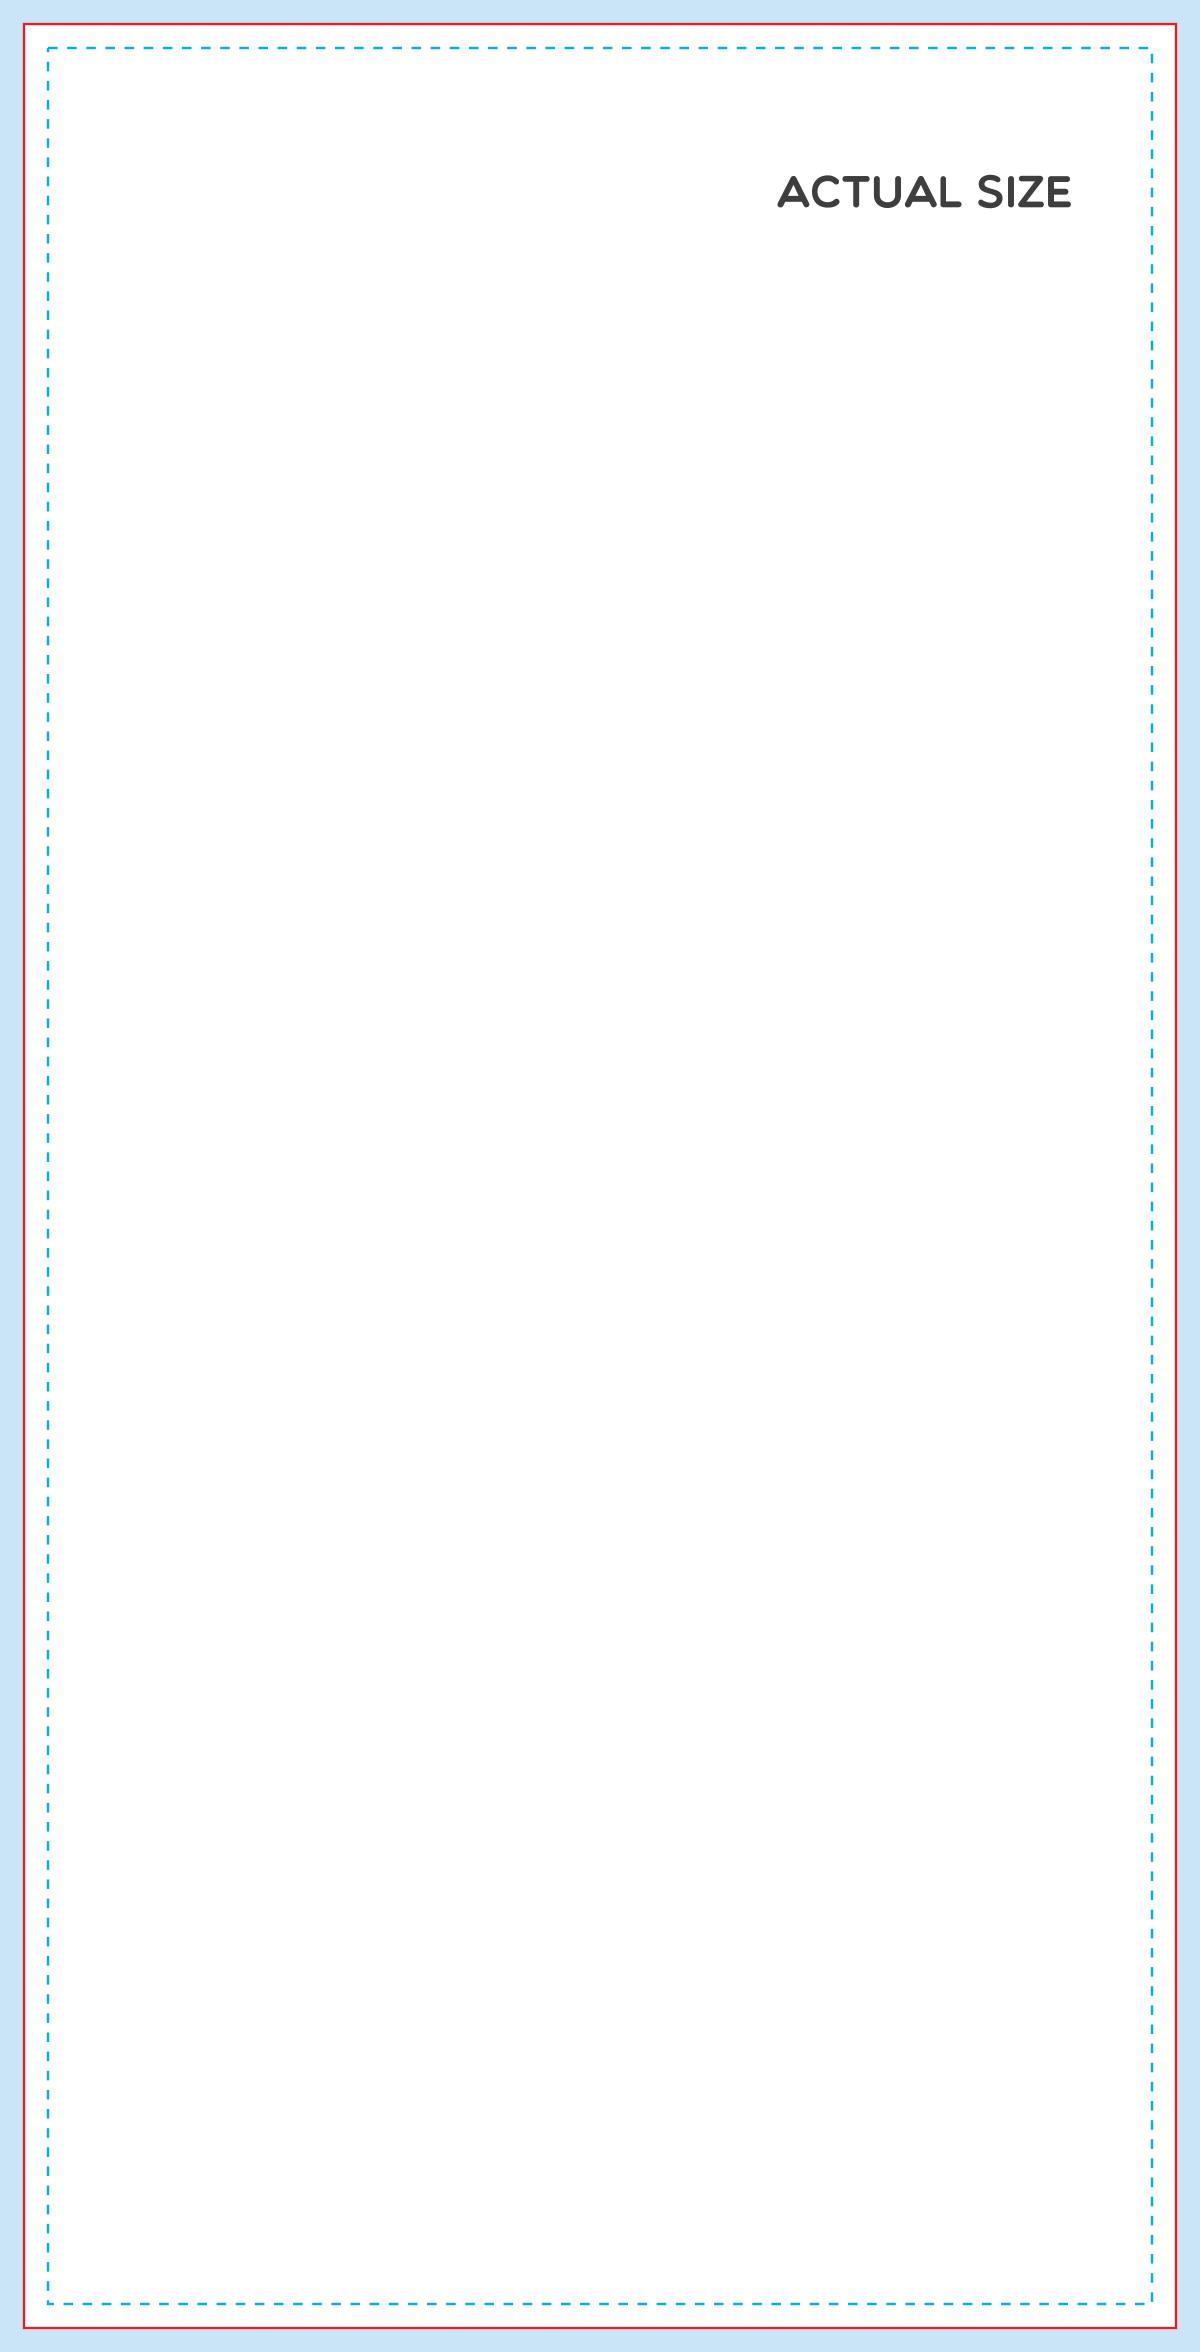

# **COROPLAST SIGN**

• 1' × 2'

Make your artboard at this size. Make sure your background extends to fill the whole bleed area to avoid white edges!