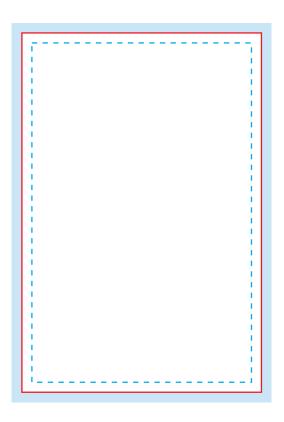

#### CUT LINE (12" X 24")

This is where we aim to cut in production.

#### SAFE AREA (11.5" X 23.5")

Make sure important aspects of your design like text and logos are inside the safe area to avoid being cut off.