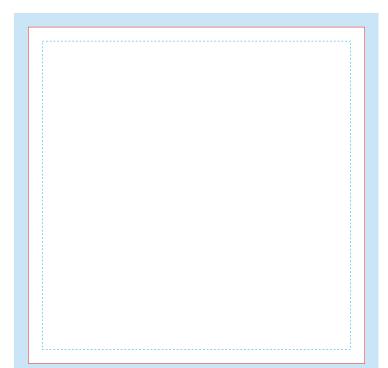

#### BLEED AREA (12.5" X 12.5") 🛆

Make your artboard at this size. Make sure your background extends to fill the whole bleed area to avoid white edges!

#### CUT LINE (12" X 12")

This is where we aim to cut in production.

#### SAFE AREA (11.5" X 11.5")

Make sure important aspects of your design like text and logos are inside the safe area to avoid being cut off.