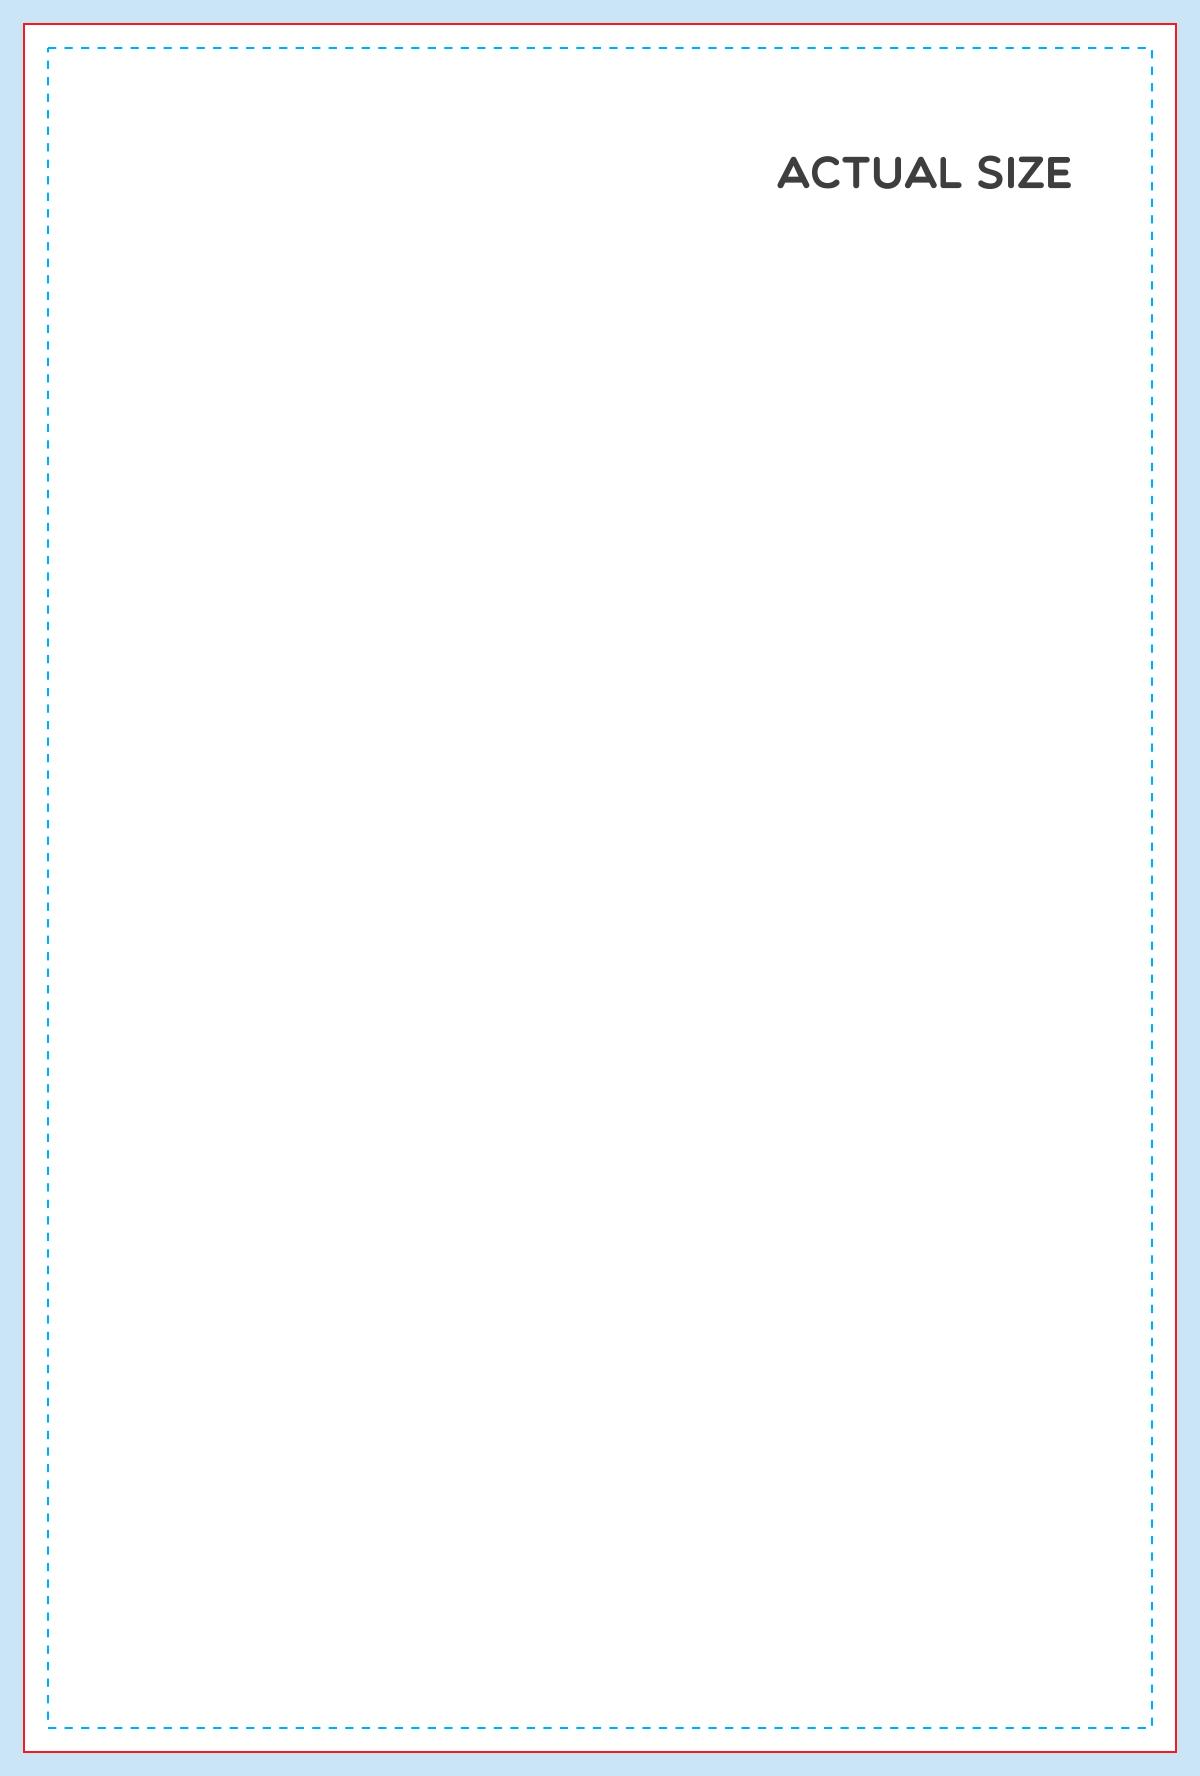

#### CUT LINE (12" X 18")

This is where we aim to cut in production.

#### SAFE AREA (11.5" X 17.5")

Make sure important aspects of your design like text and logos are inside the safe area to avoid being cut off.