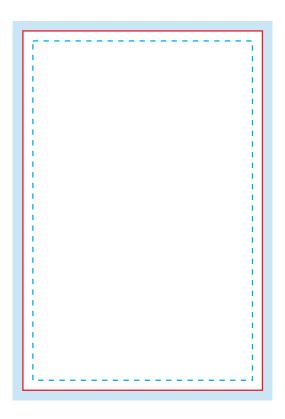

#### CUT LINE (12" X 18")

This is where we aim to cut in production.

#### SAFE AREA (11.5" X 17.5")

Make sure important aspects of your design like text and logos are inside the safe area to avoid being cut off.