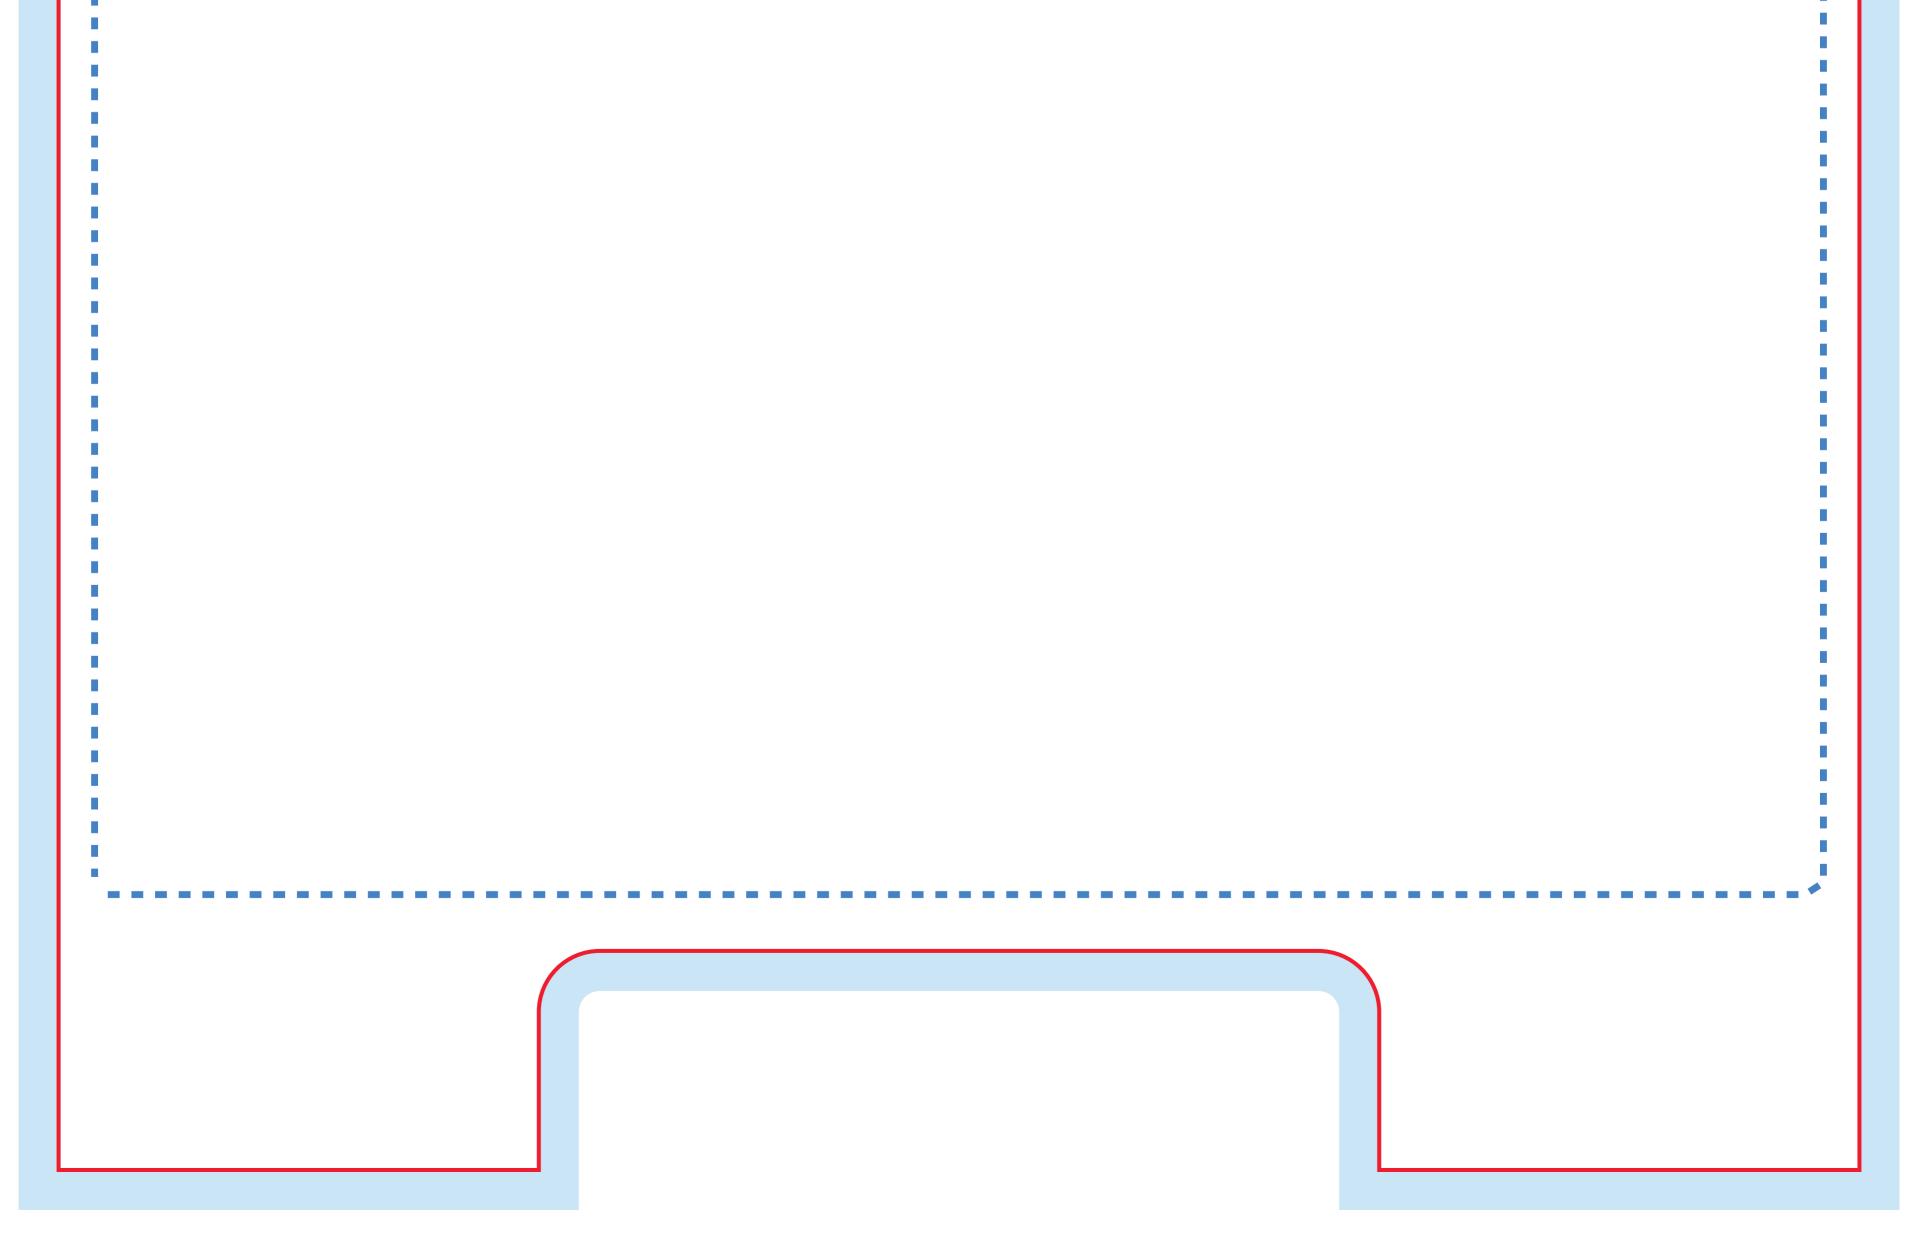

#### BLEED AREA (19.5 X 24.25")

Make your artboard at this size. Make sure your background extends to fill the whole bleed area to avoid white edges!

#### CUT LINE (18.75" X 23.5")

This is where we aim to cut in production.

#### SAFE AREA (18 X20 )

Make sure important aspects of your design like text and logos are inside the safe area to avoid being cut off.