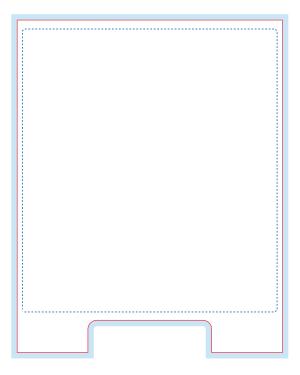

## SINTRA SANDWICH BOARDS • 18.75" X 23.5"

#### BLEED AREA (19.5 X 24.25")

Make your artboard at this size. Make sure your background extends to fill the whole bleed area to avoid white edges!

#### CUT LINE (18.75" X 23.5")

This is where we aim to cut in production.

#### SAFE AREA (18 X20 )

Make sure important aspects of your design like text and logos are inside the safe area to avoid being cut off.