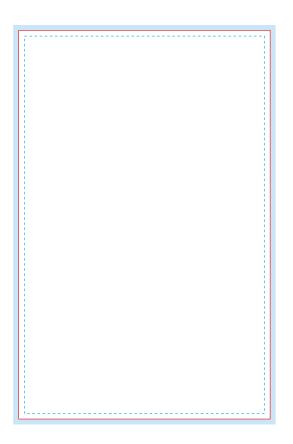

### • 18" × 24"

Make your artboard at this size. Make sure your background extends to fill the whole bleed area to avoid white edges!

CUT LINE (18" X 24")

This is where we aim to cut in production.

SAFE AREA (17.5" X 23.5")

Make sure important aspects of your design like text and logos are inside the safe area to avoid being cut off.