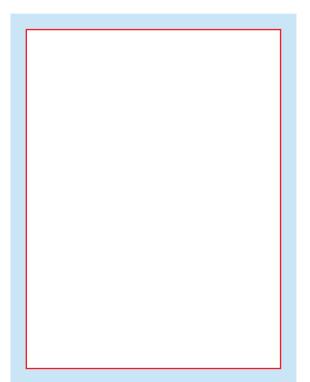

### **BLEED AREA** (20.25" X 26.25")

Make your artboard at this size. Make sure your background extends to fill the whole bleed area to avoid white edges!

## FRAME SIZE (12" X 18")

This is where the edges of the front of your image will sit.