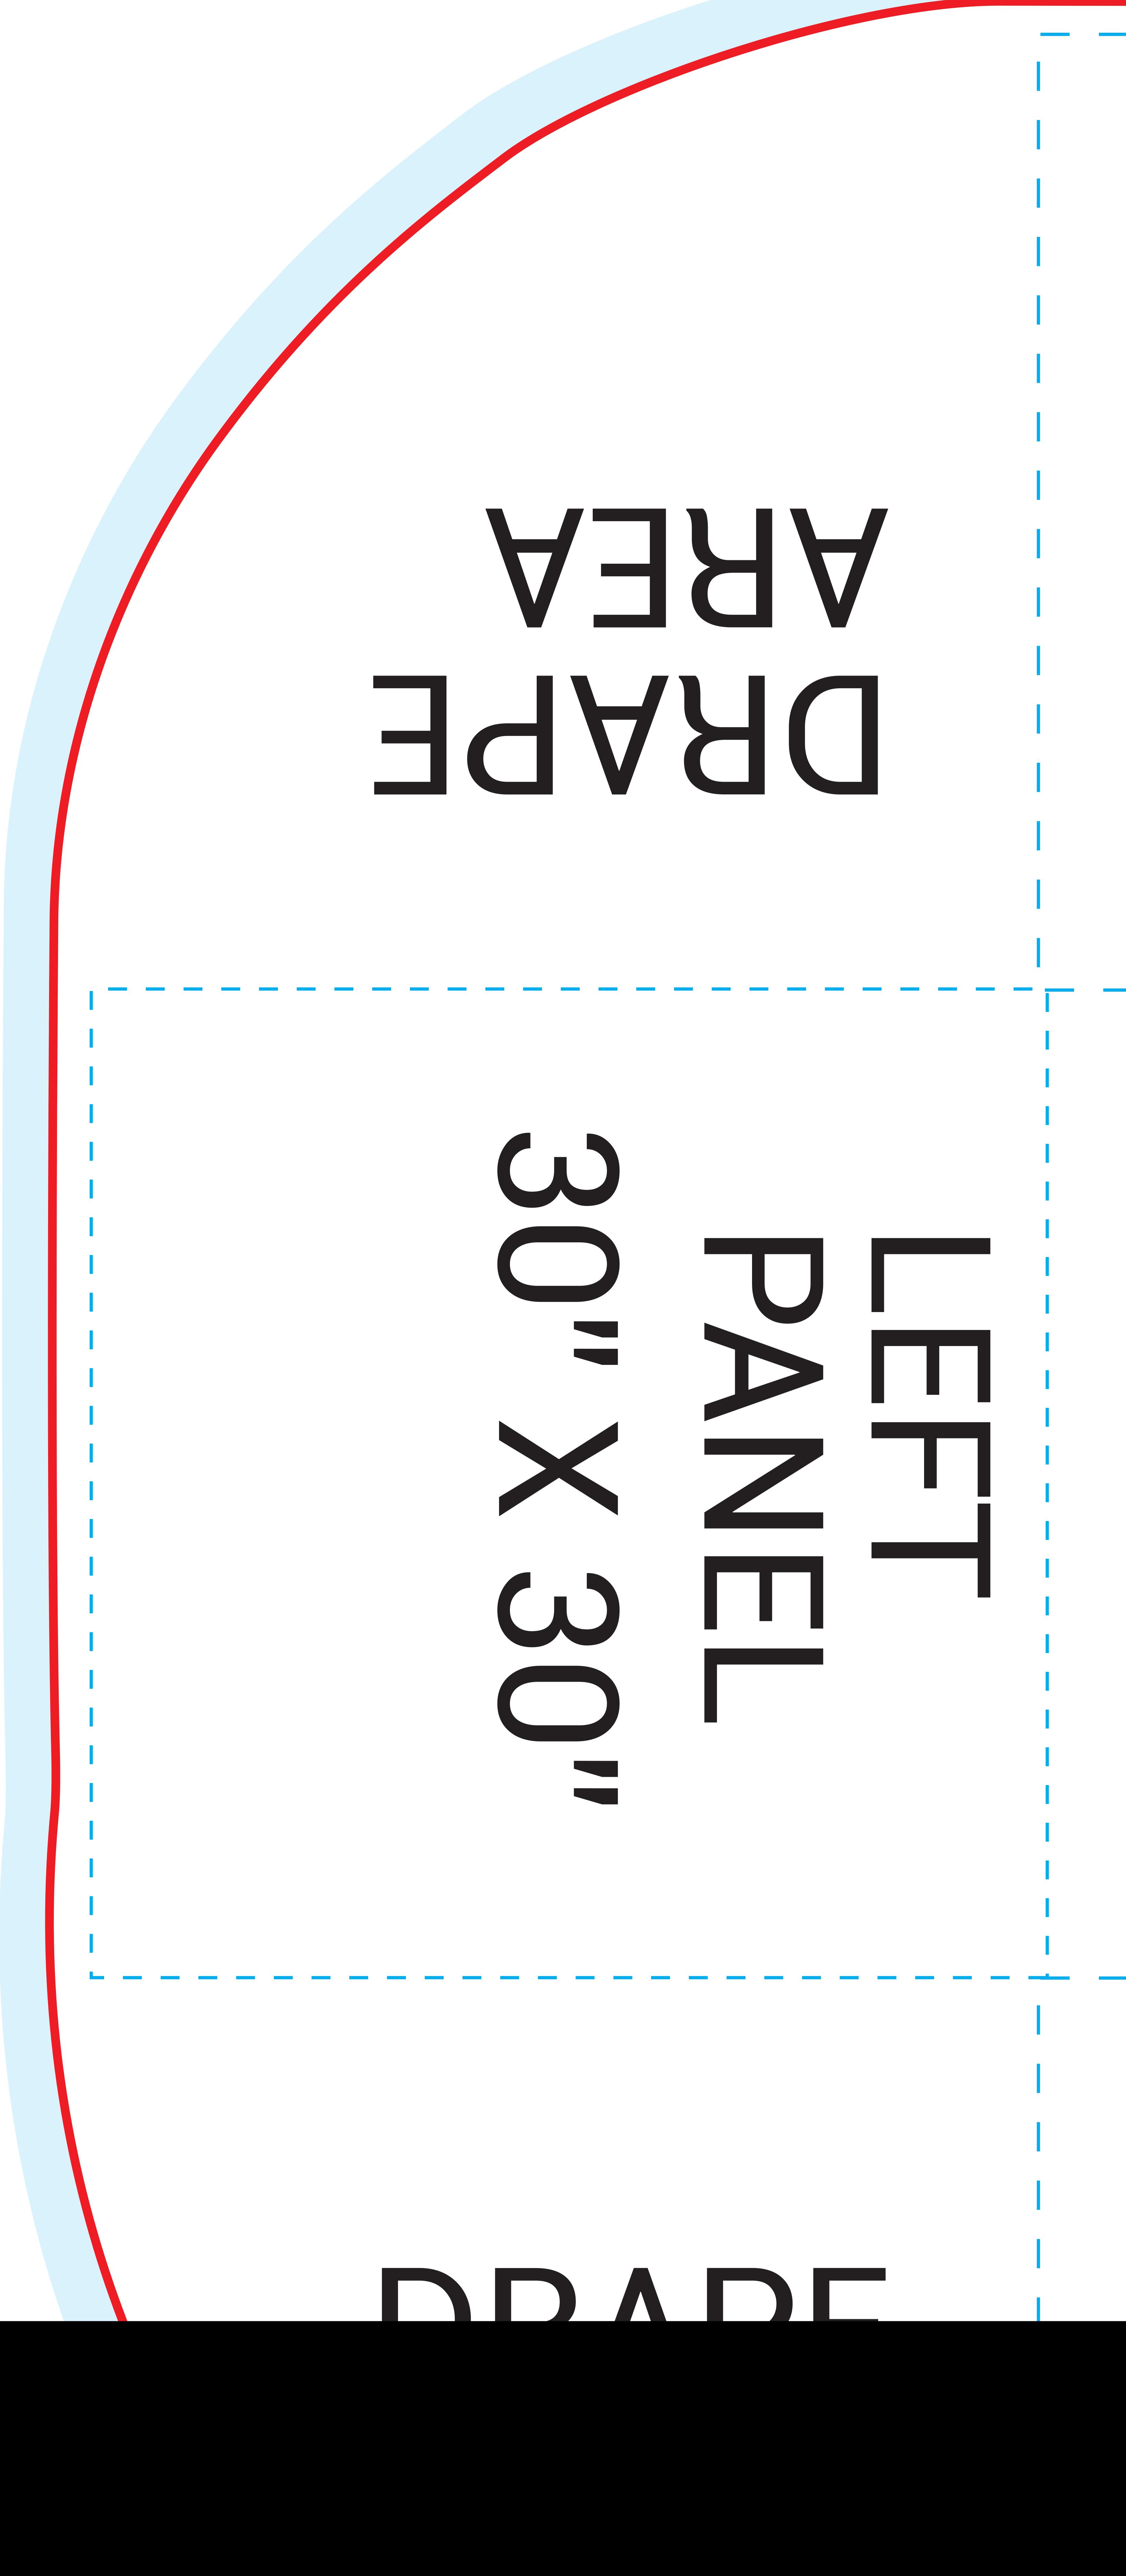

### SAFE AREA SECTIONS

Make sure important aspects of your design like text and logos are inside the safe area to avoid being cut off.