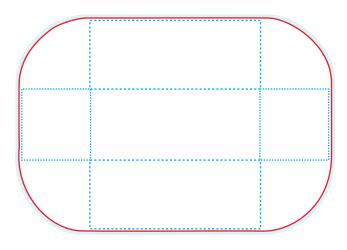

## **TABLECLOTH** 4 SIDED

# • 132" X 90"

### BLEED AREA (135" X 93")

Make your artboard at this size. Make sure your background extends to fill the whole bleed area to avoid white edges!

### HEM LINE (132" X 90")

This is the lower edge of the table cloth that will be folded over.

### SAFE AREA SECTIONS

Make sure important aspects of your design like text and logos are inside the safe area to avoid being cut off.