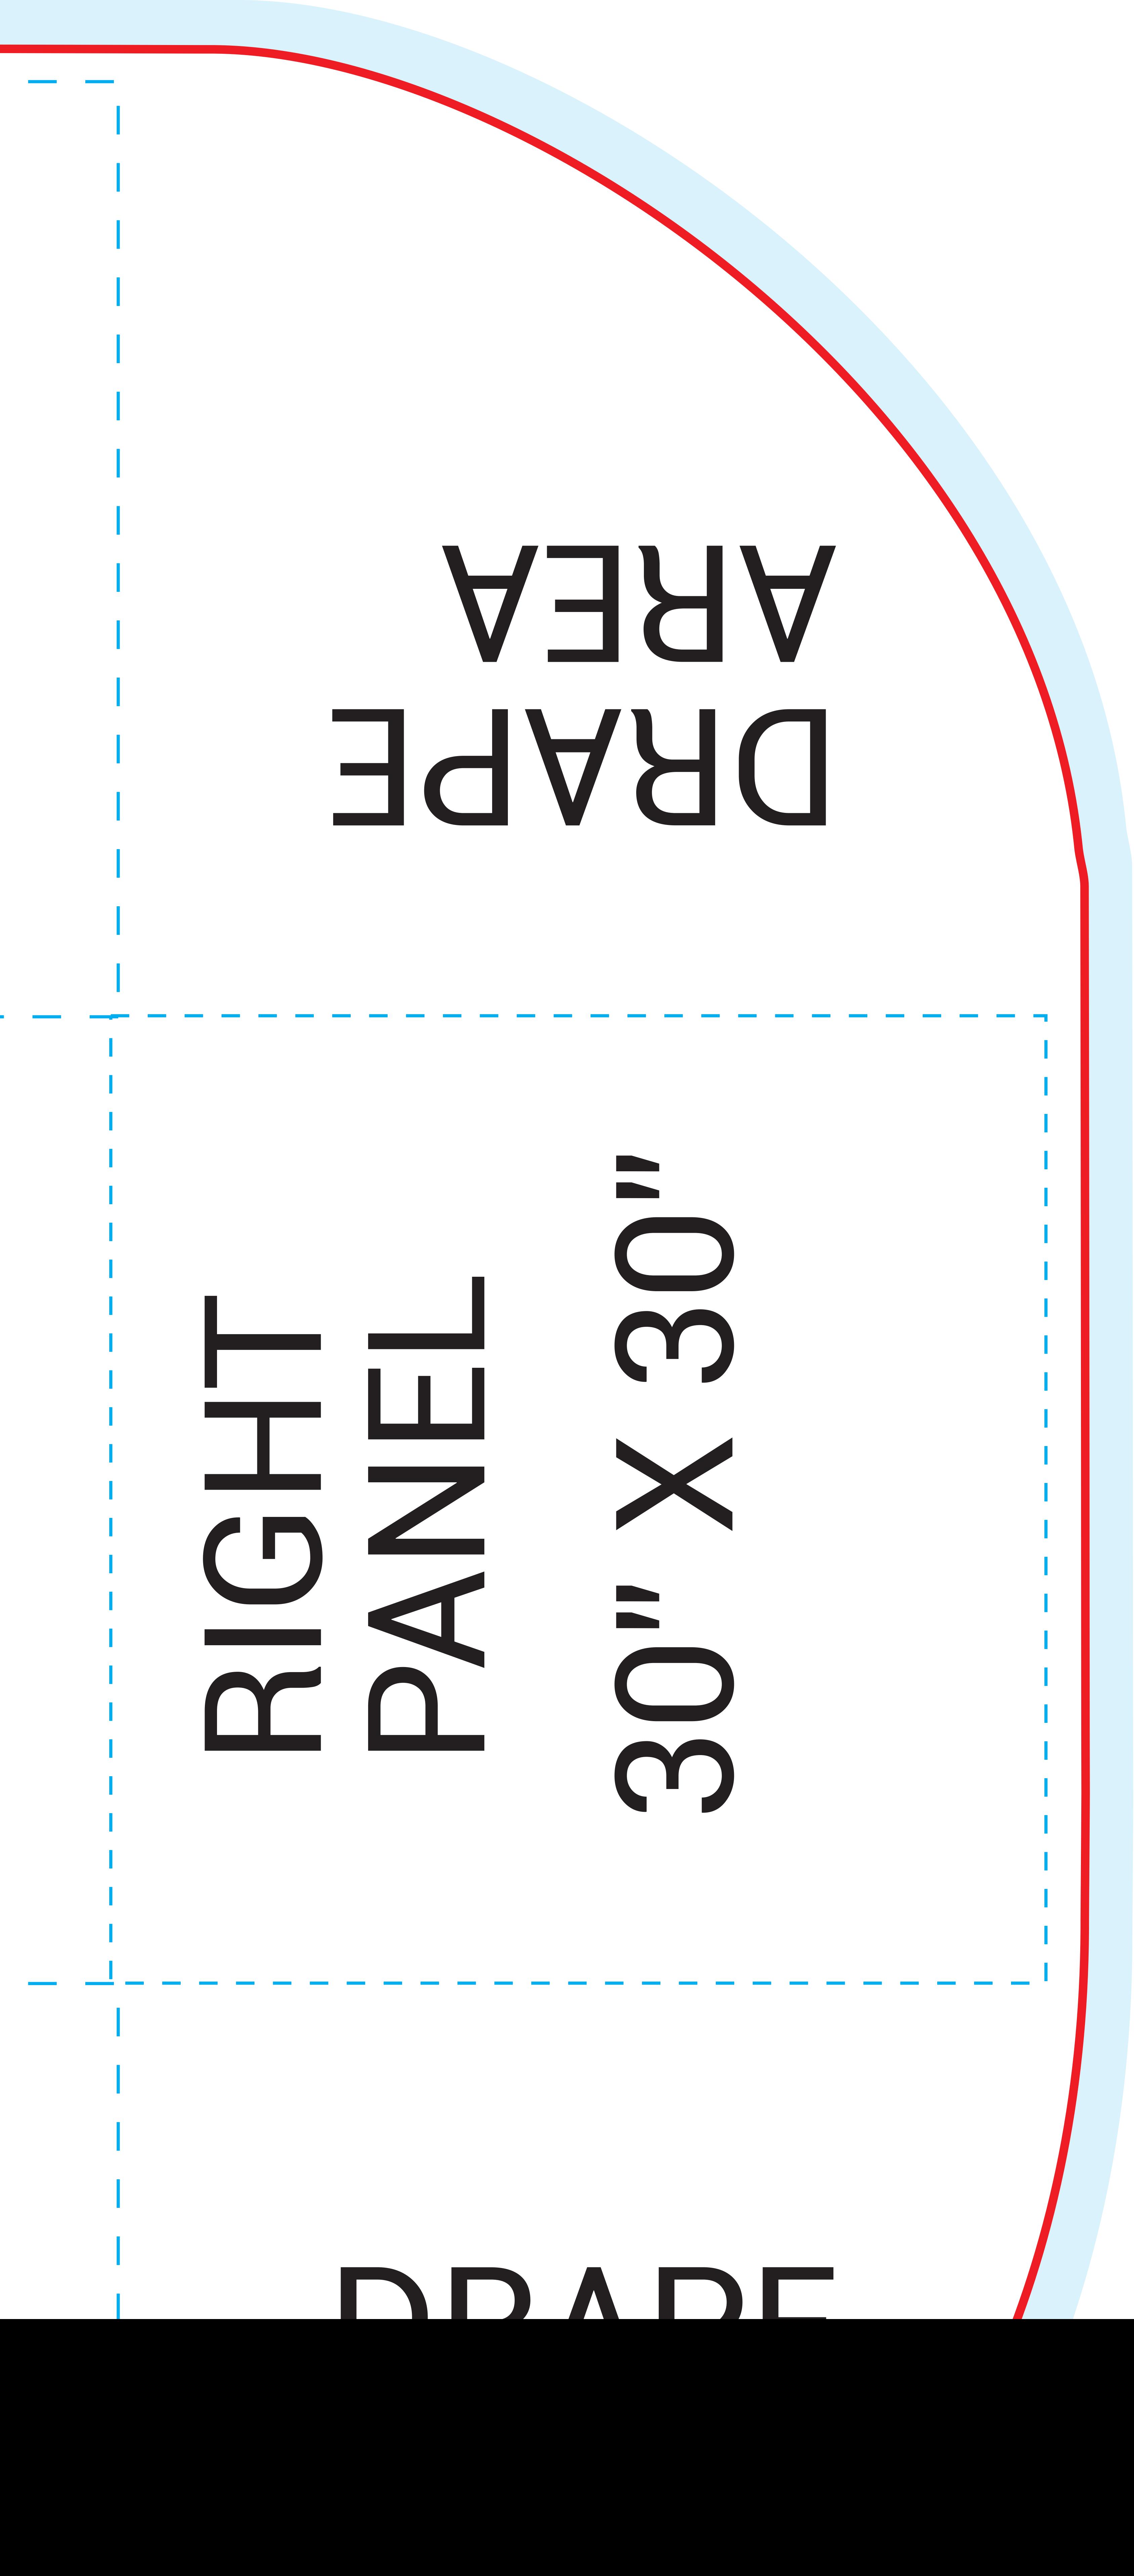

### SAFE AREA SECTIONS

Make sure important aspects of your design like text and logos are inside the safe area to avoid being cut off.