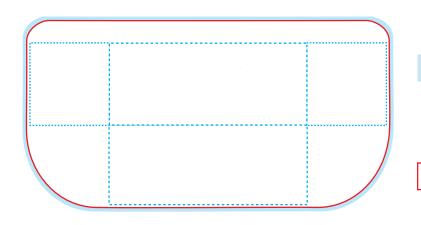

### **TABLECLOTH** • 132" X 68" 3 SIDED

### BLEED AREA (135" X 71")

Make your artboard at this size. Make sure your background extends to fill the whole bleed area to avoid white edges!

### HEM LINE (132" X 68")

This is the lower edge of the table cloth that will be folded over.

### SAFE AREA SECTIONS

Make sure important aspects of your design like text and logos are inside the safe area to avoid being cut off.