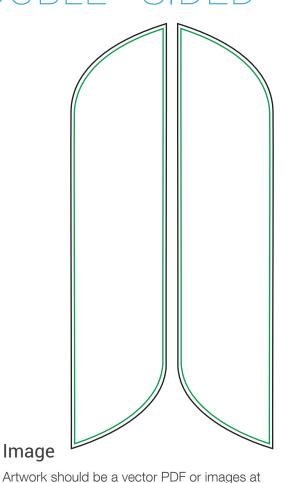

## FEATHER FLAG • 13.6FT DOUBLE - SIDED

BLEED AREA (29" X 129")

Make your artboard at this size. Make sure your background extends to fill the whole bleed area to avoid white edges!

CUT LINE (27" X 126")

## MEDIUM DOUBLE-SIDED FEATHER FLAG

29" x 129"

KEEP ALL
IMPORTANT TEXT
AND IMAGES INSIDE
THE GREEN LINES

COMPLETE TEMPLATE
WITH BACKGROUND
IMAGE/COLOUR
TO BLACK LINES

ACCEPTABLE FILE FORMATS: PDF, TIFF, AI, EPS, JPEG, PNG, PSD

RESOLUTION: AT LEAST 150 DPI

COLOUR MODE: CMYK