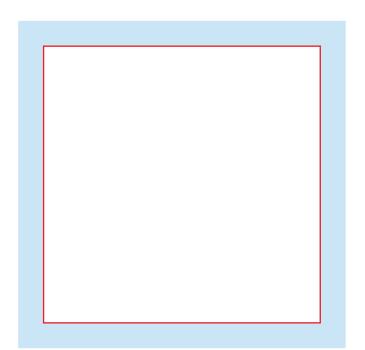

## **CANVAS**

• 12" × 12"

BLEED AREA (14.25" X 14.25") 🛆

Make your artboard at this size. Make sure your background extends to fill the whole bleed area to avoid white edges!

FRAME SIZE (12" X 18")

This is where the edges of the front of your image will sit.