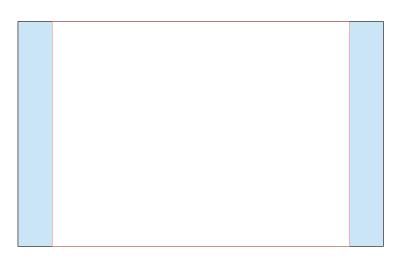

# • 118.5" × 89.5"

### WITH ENDCAP (optional) (145.5 " X 89.5")

If you want your image to wrap around the sides to hide the metal frame, then you'd extend your images past this mark

### CUT LINE (118.5" X 89.5")

This is where the edges of the front of your image will sit.

### Image

Artwork should be a vector PDF or images at 300dpi to avoid pixelated images. Please don't forget to embed all images.

Set your colour profile as CMYK instead of RGB, which cannot always be replicated. We **cannot** be responsible for variances in final printed colours. Printed samples are available at an additional cost.