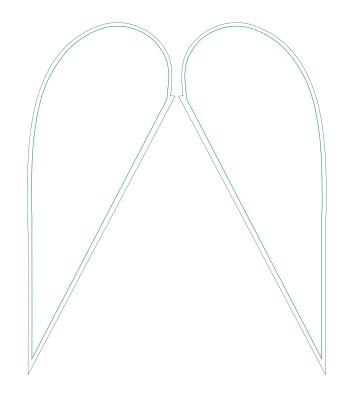

# MEDIUM DOUBLE-SIDED TEAR DROP FLAG

COMPLETE TEMPLATE
WITH BACKGROUND
IMAGE/COLOUR
TO BLACK LINES

39"x93"

ACCEPTABLE FILE FORMATS: PDF, TIFF, AI, EPS, JPEG, PNG, PSD

RESOLUTION: AT LEAST 150 DPI

COLOUR MODE: CMYK

KEEP ALL IMPORTANT
TEXT AND IMAGES
INSIDE THE
GREEN LINES