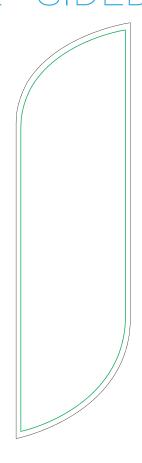

## FEATHER FLAG • 10.4 FT SINGLE - SIDED

**BLEED AREA (23" X 84")** 

 $\Lambda$ 

Make your artboard at this size. Make sure your background extends to fill the whole bleed area to avoid white edges!

CUT LINE (21" X 81")

This is where we aim to cut in production

Image

Artwork should be a vector PDF or images at 300dpi to avoid pixelated images. Please don't forget to embed all images.

Save File as PDF

Save files as PDF or Al (Adobe Illustrator) files.