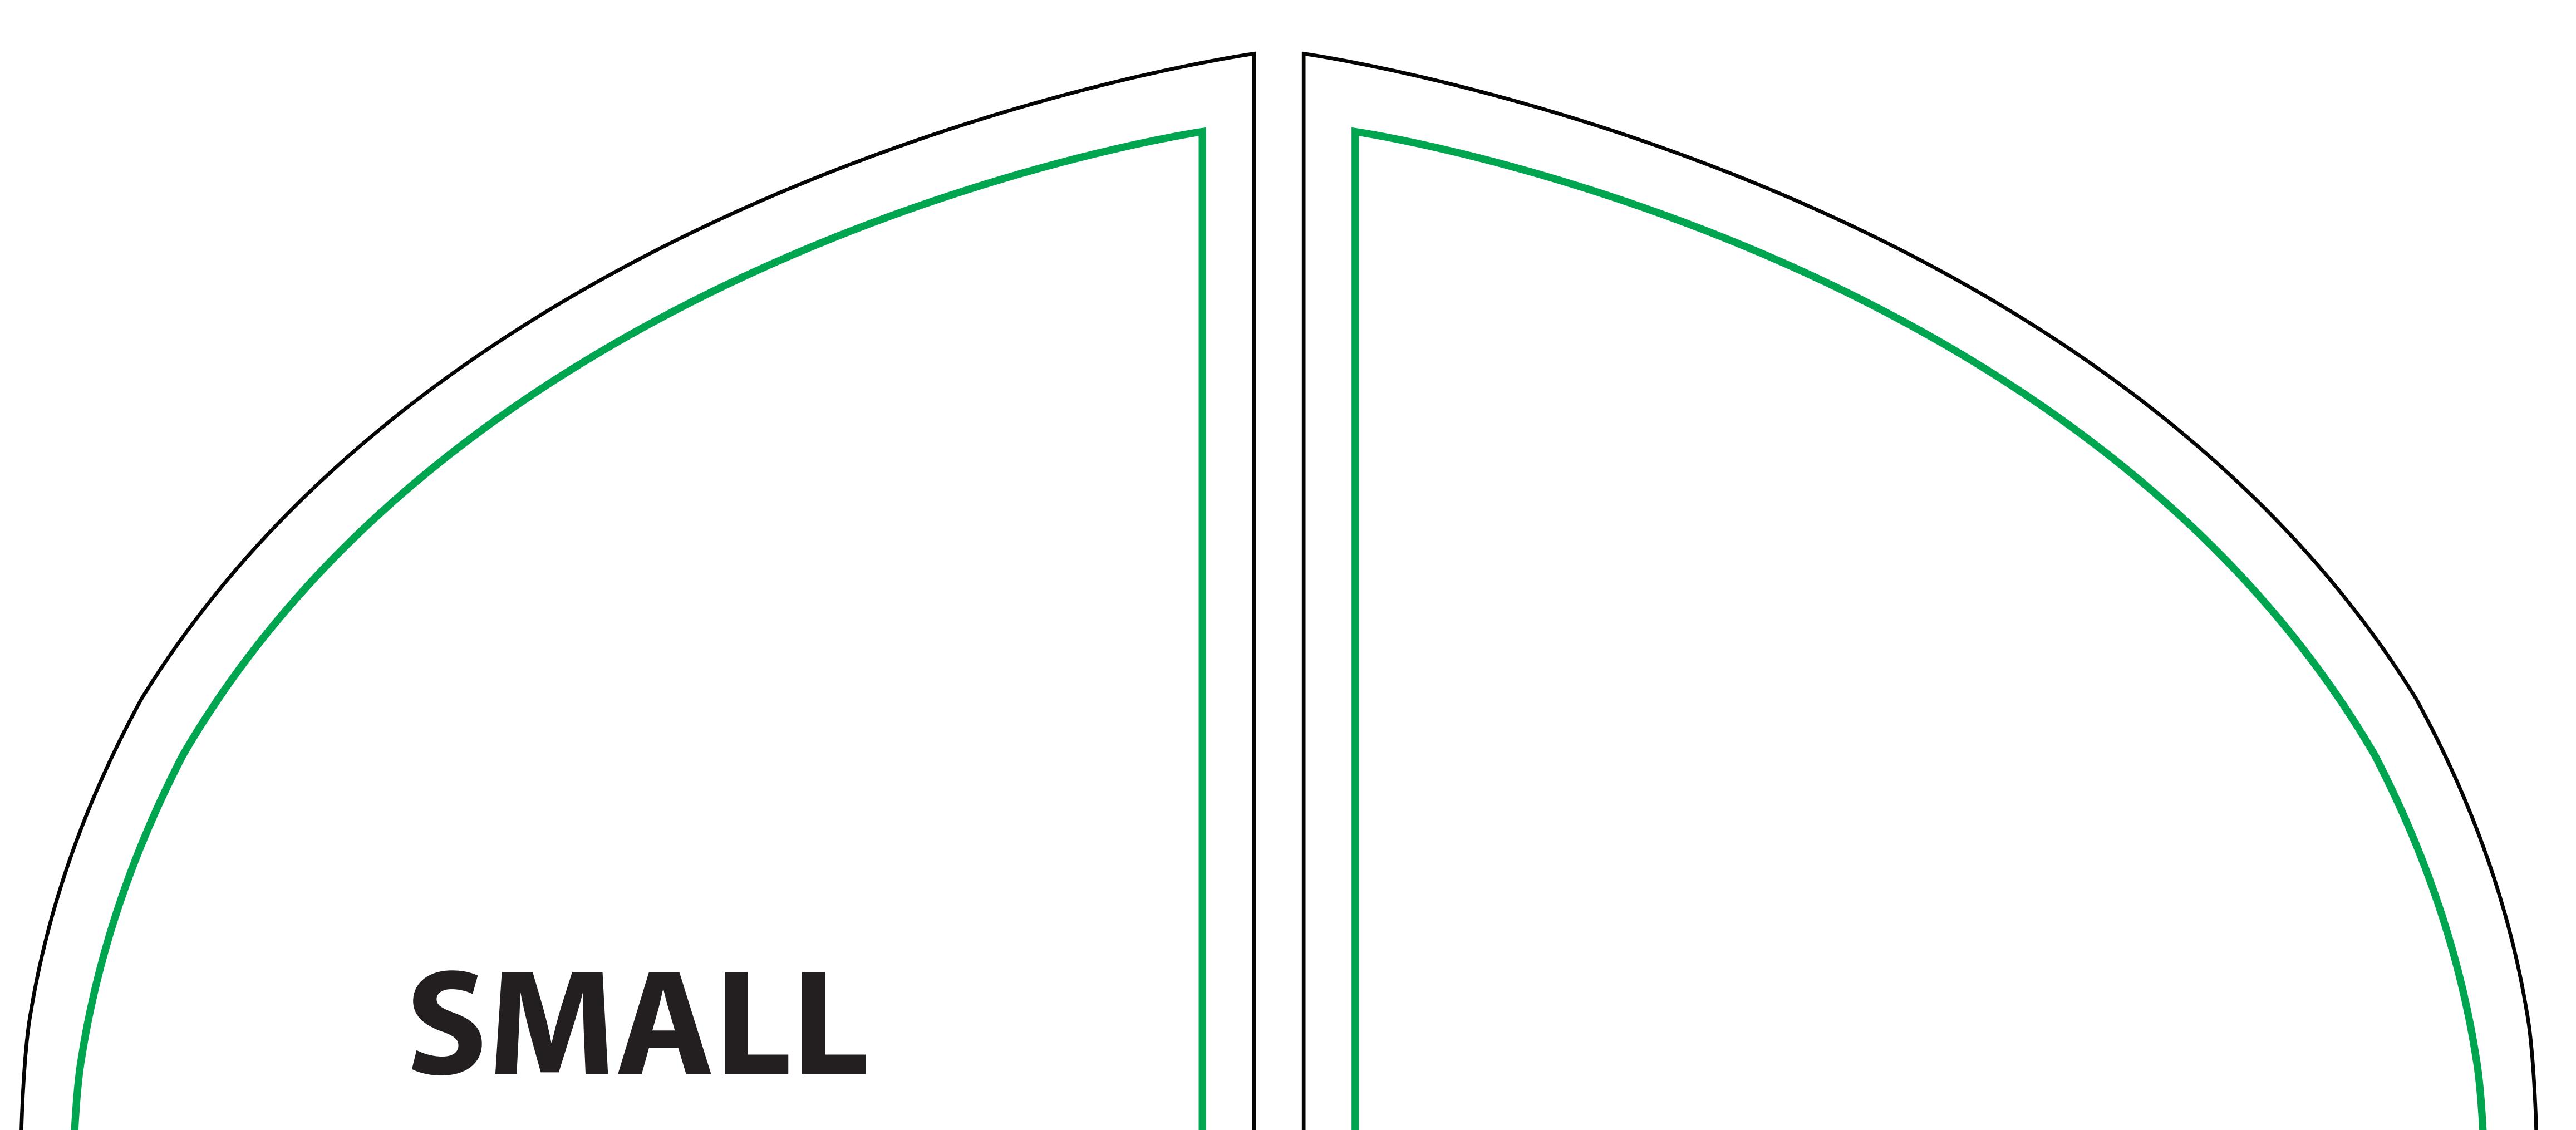

# DOUBLE-SIDED FEATHER FLAG

# 23" x 84"

## KEEP ALL IMPORTANT TEXT AND IMAGES INSIDE THE GREEN LINES

COMPLETE TEMPLATE WITH BACKGROUND IMAGE/ COLOUR TO BLACK LINES ACCEPTABLE FILE FORMATS: PDF, TIFF, AI, EPS, JPEG, PNG, PSD

### **RESOLUTION: AT LEAST 150 DPI**

### COLOUR MODE: CMYK