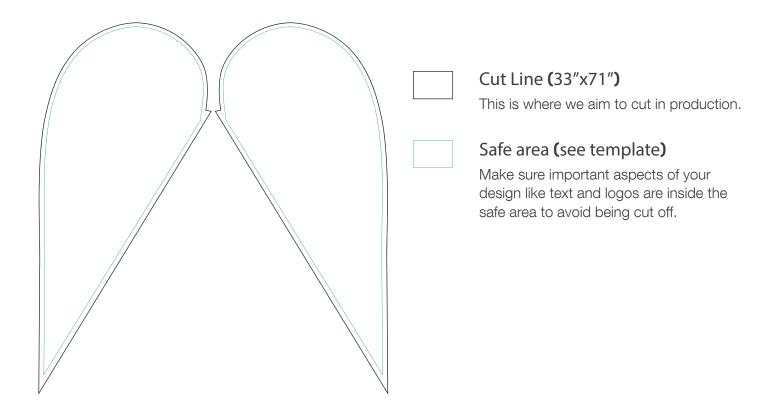

# **Template**



## **TEARDROP FLAG** • 33"X71" DOUBLE SIDED



#### ✓ Image

Artwork should be a vector PDF or images at 300dpi to avoid pixelated images. Please don't forget to embed all images.

#### Colour

Set your colour profile as CMYK instead of RGB, which cannot always be replicated. We **cannot** be responsible for variances in final printed colours. Printed samples are available at an additional cost.

### Save File as PDF

Save files as PDF or Al (Adobe Illustrator) files.

Please outline all fonts and delete guidelines!

#### Additional Files

Please provide all font files and original image files if any editing is required. All PDF images must be embedded in the document.

### **Any Questions?**

DOUBLE-SIDED
SMALL TEAR DROP FLAG

33"x71"

DOUBLE-SIDED
SMALL TEAR DROP FLAG

33"×71"