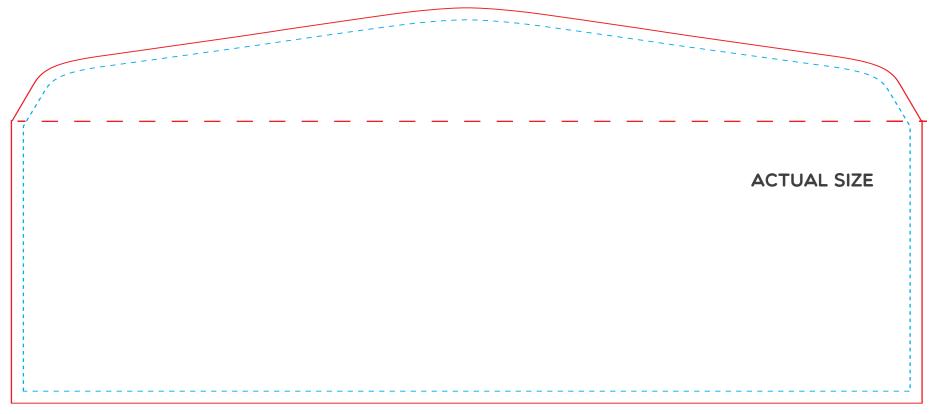

## • 9.5" × 4.125"

Λ

Full bleed printing is not available for envelopes.

Cut Line (9.5" x 4.125")

This is where we aim to cut in production.

Safe area (9.25" x 3.875")

Make sure important aspects of your design like text and logos are inside the safe area to avoid being cut off.