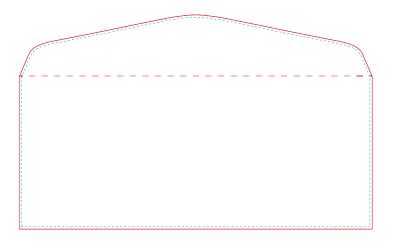

## • 5.5" × 3.625"

Λ

Full bleed printing is not available for envelopes.

Cut Line (5.5" x 3.625")

This is where we aim to cut in production.

Safe area (5.25" x 3.375")

Make sure important aspects of your design like text and logos are inside the safe area to avoid being cut off.