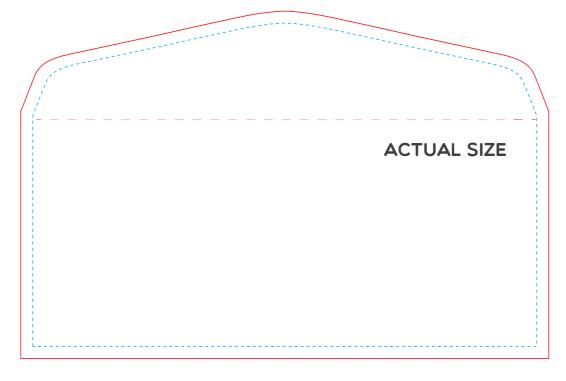

## • 5.5" × 3.625"

Λ

Full bleed printing is not available for envelopes.

Cut Line (5.5" x 3.625")

This is where we aim to cut in production.

Safe area (5.25" x 3.375")

Make sure important aspects of your design like text and logos are inside the safe area to avoid being cut off.